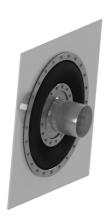

## Type 35 Fabric Expansion Joint

Standard model membrane fabric expansion joint composed of single- or multi-layer fabric, available in cylindrical or rectangular shape for mounting on shafts and tubular bushings.

## ▶ Technical Specifications

Note | Type 35 - Fabric Expansion Joint | 3D view

Note | Type 35 - Fabric Expansion Joint | dimensional sketch

| Туре       | Fabric              |
|------------|---------------------|
| Series     | W 35                |
| Couplings  | flanges             |
| Size/Range | by request *        |
| Pressure   | up to 500 mbars **  |
| Axial      | acc. to designsheet |
| Lateral    | acc. to designsheet |
| Angular    | acc. to designsheet |