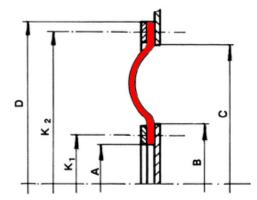

## ▶ Technical Specifications

Note | Type 35 - Fabric Expansion Joint | 3D view

Note | Type 35 - Fabric Expansion Joint | dimensional sketch

| Туре       | Fabric              |
|------------|---------------------|
| Series     | W 35                |
| Couplings  | flanges             |
| Size/Range | by request *        |
| Pressure   | up to 500 mbars **  |
| Axial      | acc. to designsheet |
| Lateral    | acc. to designsheet |
| Angular    | acc. to designsheet |