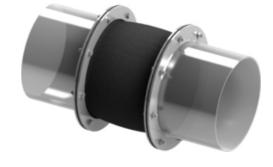

## Type 31 Fabric Expansion Joint

Standard model U-design fabric expansion joint composed of single- or multi-layer fabric, available in cylindrical or rectangular shape for mounting with flanges on the pipeline.

Note | Type 31 - Fabric Expansion Joint | 3D view