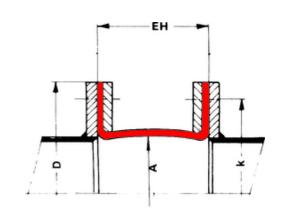

## ▶ Technical Specifications

Note | Type 31 - Fabric Expansion Joint | dimensional sketch

| Туре       | Fabric              |
|------------|---------------------|
| Series     | W 31                |
| Couplings  | flanges             |
| Size/Range | by request *        |
| Pressure   | up to 500 mbars **  |
| Axial      | up to 30% of EH     |
| Lateral    | up to 20% of EH     |
| Angular    | acc. to designsheet |