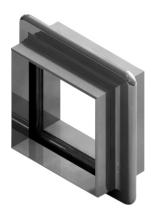

## Rectangular Expansion Joint

Custom model stainless steel rectangular expansion joint composed of single- or multi-ply unrestrained bellow with U-shape corners, for mounting with welding or flanges ends up the pipeline.

- stainless steel bellow
- rectangular U-shape design
- optinal inner sleeve

Note | Type MRU - Rectangular Expansion Joint | 3D view

Note | Type MRU - Rectangular Expansion Joint | corner profile

| Туре       | Rectangular Stainless Steel |
|------------|-----------------------------|
| Series     | MRU                         |
| Couplings  | *                           |
| Size/Range | *                           |
| Pressure   | *                           |
| Axial      | yes                         |
| Lateral    | yes                         |
| Angular    | yes                         |