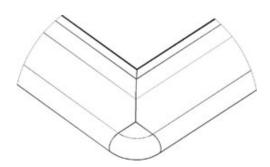

- stainless steel bellow
- rectangular U-shape design
- optinal inner sleeve

Note | Type MRU - Rectangular Expansion Joint | 3D view

Note | Type MRU - Rectangular Expansion Joint | corner profile

| Туре       | Rectangular Stainless Steel |
|------------|-----------------------------|
| Series     | MRU                         |
| Couplings  | *                           |
| Size/Range | *                           |
| Pressure   | *                           |
| Axial      | yes                         |
| Lateral    | yes                         |
| Angular    | yes                         |