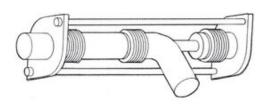

## Pressure Balanced Expansion Joint

Custom model stainless steel pressure balanced expansion joint composed of single- or multi-convolution unrestrained bellow with elbow articulation, for mounting with welding ends or flanges up the pipeline.

Available as well as an in-line design. Couplings can be made out of various carbon-steel or stainless steel grades.

For detailed technical specifications on MPB axial expansion joints please check the following table and documents or <u>contact us.</u>

stainless steel bellow

pressure-balanced compensator

optional inner sleeve

Note | Type MPB - Pressure Balanced Expansion Joint | 3D view

Note | Type MPB - Pressure Balanced Expansion Joint | sketch

| Туре       | Pressure Balanced Stainless Steel |
|------------|-----------------------------------|
| Series     | MPB                               |
| Couplings  | *                                 |
| Size/Range | *                                 |
| Pressure   | *                                 |
| Axial      | yes                               |
| Lateral    | yes                               |
| Angular    | yes                               |