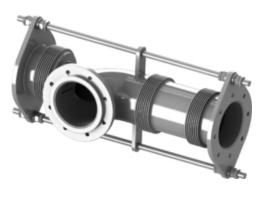

## Pressure Balanced Expansion Joint

Custom model stainless steel pressure balanced expansion joint composed of single- or multi-convolution unrestrained bellow with elbow articulation, for mounting with welding ends or flanges up the pipeline.

Available as well as an in-line design. Couplings can be made out of various carbon-steel or stainless steel grades.

For detailed technical specifications on MPB axial expansion joints please check the following table and documents or <u>contact us.</u>

stainless steel bellow

pressure-balanced compensator

optional inner sleeve

Note | Type MPB - Pressure Balanced Expansion Joint | 3D view

Note | Type MPB - Pressure Balanced Expansion Joint | sketch

| Туре       | Pressure Balanced Stainless Steel |
|------------|-----------------------------------|
| Series     | MPB                               |
| Couplings  | *                                 |
| Size/Range | *                                 |
| Pressure   | *                                 |
| Axial      | yes                               |
| Lateral    | yes                               |
| Angular    | yes                               |